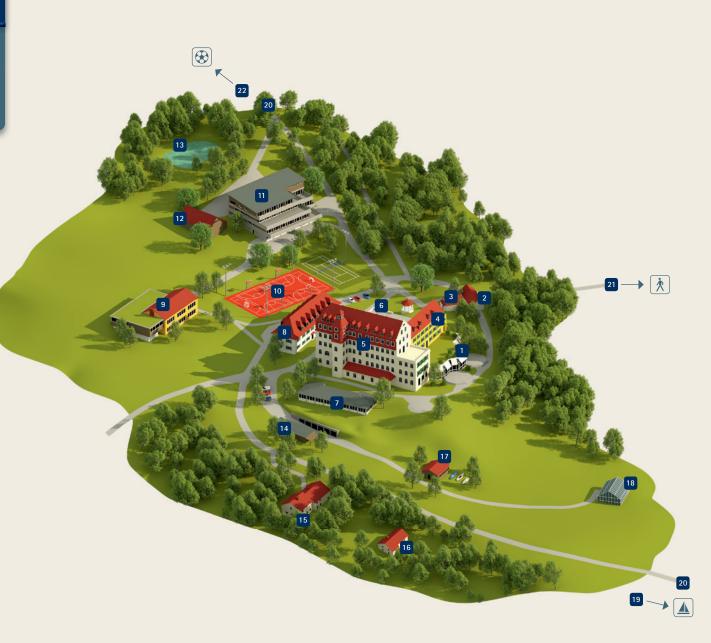

## SPETZGART CAMPUS

YEARS 11 & 12

- 1 DINING HALL
- 2 EMERGENCY SERVICES BASE: THW
- 3 CLUBHOUSE
- 4 ALTBAU: Administration, Admissions, Dormitories
- 5 HAUPTBAU: Art, Library, Dormitories
- 6 NEW GYMNASIUM: Sports, Fitness Room, Climbing Wall
- 7 WESTBAU: Classrooms, Blue Room
- 8 MITTELBAU: Dormitories, Infirmary, Multifaith Quiet Space
- 9 SCIENCE CENTRE
- 10 SPORTS FIELDS: Football, Basketball and Hockey, Tennis Courts
- 11 MÄDCHENBAU: Dormitories, Classrooms
- 12 OLD GYMNASIUM
- 13 FIRE-FIGHTING POND
- 14 EMERGENCY SERVICES GARAGE: Fire Brigade
- 15 WESTEND I
- 16 WESTEND II
- 17 BOAT HOUSE
- 18 GARDENING
- 19 SPETZGART HARBOUR: 2.2 km
- 20 ACCESS ROAD
- 21 HÄRLEN CAMPUS: 1.2 km by foot
- 22 PLAYING FIELD