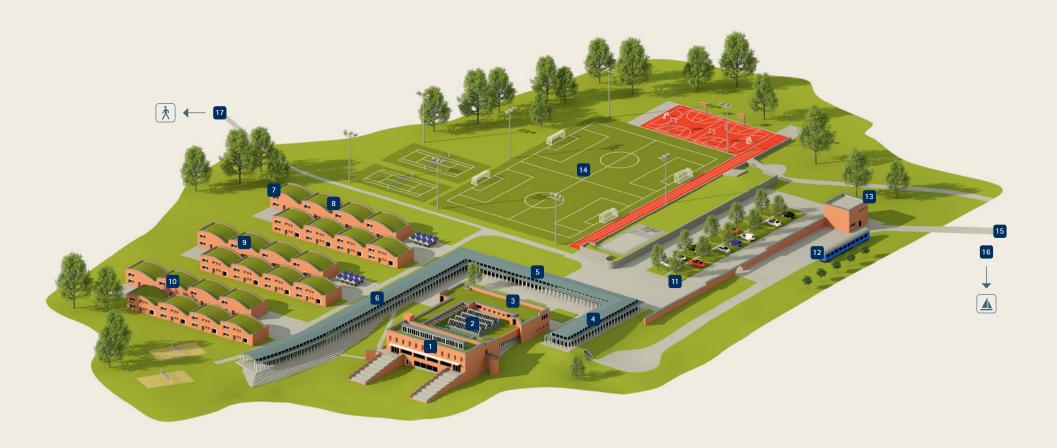

## HÄRLEN CAMPUS

YEARS 11 & 12 AND SALEM KOLLEG

- 1 MAIN BUILDING: Dining Hall
- 2 MAIN BUILDING: Auditorium
- 3 MAIN BUILDING: Library, Boarding and Academic Administration, IB Office
- 4 CLASSROOMS: Rooms 1 2 and Music Rooms
- 5 CLASSROOMS: Rooms 4 6
- 6 CLASSROOMS: Rooms 7 16; Careers Counselling Office
- 7 ADMINISTRATION SALEM KOLLEG
- 8 DORMITORIES: Houses 01 08, Salem Kolleg
- 9 DORMITORIES: Houses 09 16

- 10 DORMITORIES: Houses 17 21
- 11 PARKING LOT
- 12 "CAFÉ KURT": Lounge Car, Recreation
- 13 MAINTENANCE AND IT ADMINISTRATION
- 14 SPORTS FACILITIES: Football Pitch, Tennis Courts, Basketball and Hockey, Track and Field
- 15 ACCESS ROAD
- 16 SPETZGART HARBOUR: 2 km
- 17 SPETZGART CASTLE: 1.2 km by foot