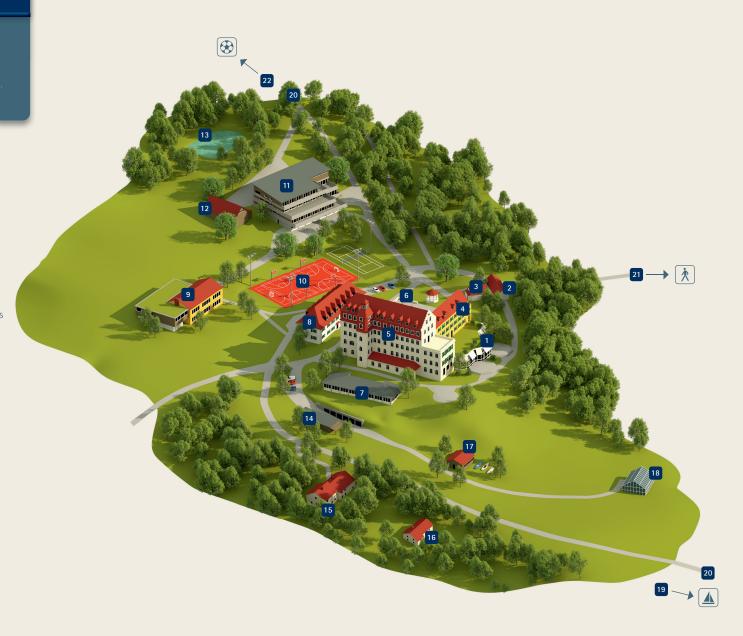

## **SPETZGART CAMPUS**

YEARS 10PLUS, 11 & 12

- 1 DINING HALL
- 2 EMERGENCY SERVICES BASE: THW
- 3 CLUBHOUSE
- 4 ALTBAU: Administration, Admissions, Dormitories
- 5 HAUPTBAU: Art, Library, Dormitories
- 6 NEW GYMNASIUM: Sports, Fitness Room, Climbing Wall
- 7 WESTBAU: Classrooms, Blue Room
- 8 MITTELBAU: Dormitories, Infirmary, Multifaith Quiet Space
- 9 SCIENCE CENTRE
- 10 SPORTS FIELDS: Football, Basketball and Hockey, Tennis Courts
- 11 MÄDCHENBAU: Dormitories, Classrooms
- 12 OLD GYMNASIUM
- 13 FIRE-FIGHTING POND
- 14 EMERGENCY SERVICES GARAGE: Fire Brigade
- 15 WESTEND I
- 16 WESTEND II
- 17 BOAT HOUSE
- 18 GARDENING
- 19 SPETZGART HARBOUR: 2.2 km
- 20 ACCESS ROAD
- 21 HÄRLEN CAMPUS: 1.2 km by foot
- 22 PLAYING FIELD