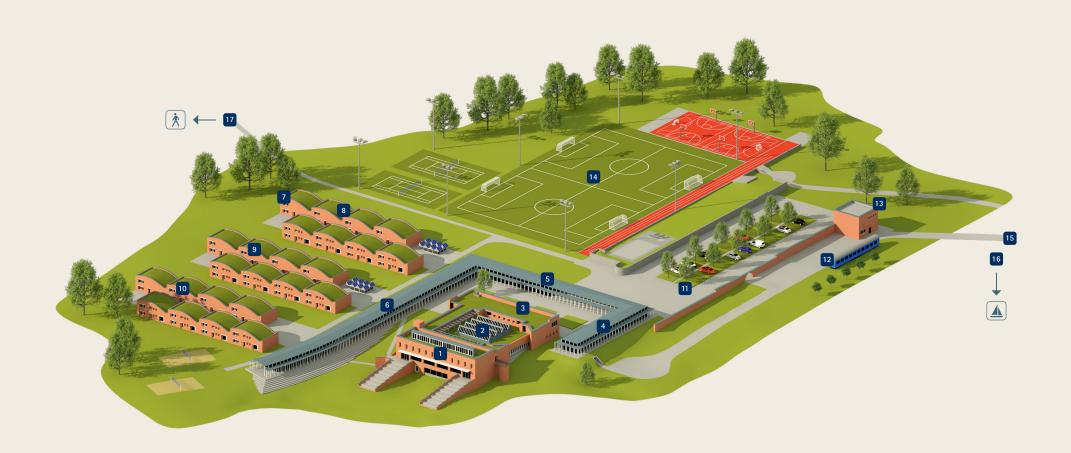

## HÄRLEN CAMPUS

YEARS 11 & 12 AND SALEM KOLLEG

- 1 MAIN BUILDING: Dining Hall
- 2 MAIN BUILDING: Auditorium
- 3 MAIN BUILDING: Library, Boarding and Academic Administration, IB Office
- 4 CLASSROOMS: Rooms 1 2 and Music Rooms
- 5 CLASSROOMS: Rooms 4 6
- 6 CLASSROOMS: Rooms 7 16; Careers Counselling Office
- 7 ADMINISTRATION SALEM KOLLEG
- 8 DORMITORIES: Houses 01 08, Salem Kolleg
- **9 DORMITORIES:** Houses 09 16

- 10 DORMITORIES: Houses 17 21
- 11 PARKING LOT
- 12 "CAFÉ KURT": Lounge Car, Recreation
- 13 MAINTENANCE AND IT ADMINISTRATION
- **14 SPORTS FACILITIES:** Football Pitch, Tennis Courts, Basketball and Hockey, Track and Field
- 15 ACCESS ROAD
- 16 SPETZGART HARBOUR: 2 km
- 17 SPETZGART CASTLE: 1.2 km by foot